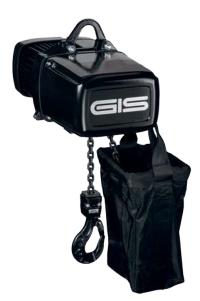

# WEATHERPROOF Long-Lasting Powerful Quiet Light

Versions BGV D8, D8 Plus, C1 or country/customer specific

60% increased lifting capacity for D8 hoist

Low dead weight, 12 kg only for 400 kg lifting capacity

Powerful built-in motor, speed up to 32m/min

Extremely quiet running, 65 dB sound pressure level only

Protection class IP65 and KTL-coating for mobile outdoor use

SWISSNESS Swiss Design Made in Switzerland Since 1957

# **OUTSTANDING FEATURES** LIFTING CAPACITY LPM/LP 100 - 800 KG

- Standard
- Dust proof
- Protected against water jets
- Outdoor operation
- Mobile use