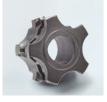

Less wear, increased lifetime

Skeleton load and suspension hooks

Hook safety catch fastened into

Chain safety factor min. 8:1

- All shaft-hub connections are built in a self-centering polygonal design
- Optimal power transmission
- Quick assembly and disassembly