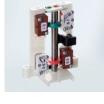

#### Load measurement

- Load sensor integrated in suspension
- Simple installation in special eyebolt or hook suspension
- Optionally mechanical protection

#### Path measurement

- Absolute or incremental encoder
- Incremental encoder on chain wheel (no housing extension)
- Optionally encoder on drive shaft (with housing extension)