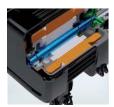

## Transmission

- Smooth running (65 dB)
- 3-step drive with helical gearing
- Permanent lubrication
- Self-contained gearbox

#### **Geared limit switch**

- The upper and lower end position of the load hook can be set easily and precisely
- Optionally 2 additional emergency stop contacts available (C1)
- Optionally external end limit switch