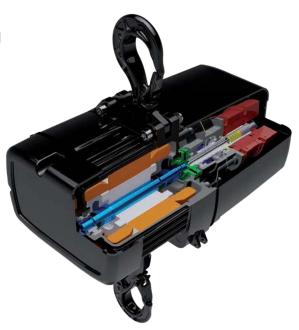

# Motor

.

.

.

н.

Hooks

- Powerful built-in motor with power reserve
- Excellent synchronisation for group lifting
- 3- or 1-phase operation

#### Brake

- Reliable spring loaded DC-brake
- Safe braking of the load
- Independent second brake on existing shaft (D8 Plus, C1)

## Transmission

- Smooth running (65 dB)
- 3-step drive with helical gearing
- Permanent lubrication
- Self-contained gearbox

#### **Geared limit switch**

- The upper and lower end position of the load hook can be set easily and precisely
- Optionally 2 additional emergency stop contacts available (C1)
- Optionally external end limit switch

#### Load measurement

- Load sensor integrated in suspension
- Simple installation in special eyebolt or hook suspension
- Optionally mechanical protection

#### Path measurement

- Absolute or incremental encoder
- Incremental encoder on chain wheel (no housing extension)
- Optionally encoder on drive shaft (with housing extension)