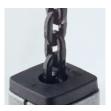

## **Polygonal connections**

**Profile steel chain** 

(DIN 56950-1)

Corrosion resistance

position when closed

Dampening system

Case hardened and

manganese phosphated

Less wear, increased lifetime

Skeleton load and suspension hooks

Hook safety catch fastened into

Chain safety factor min. 8:1

- All shaft-hub connections are built in a self-centering polygonal design
- Optimal power transmission
- Quick assembly and disassembly