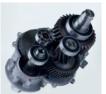

## **Polygonal connections**

**Profile steel chain** 

(DIN 56950-1)

Corrosion resistance

position when closed

Dampening system

Case hardened and

manganese phosphated

Less wear, increased lifetime

Skeleton load and suspension hooks

Hook safety catch fastened into

Chain safety factor min. 8:1

- All shaft-hub connections are built in a self-centering polygonal design
- Optimal power transmission
- Quick assembly and disassembly