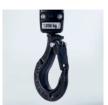

Less wear, increased lifetime

Skeleton load and suspension hooks

Hook safety catch fastened into

Chain safety factor min. 8:1

- All shaft-hub connections are built in a self-centering polygonal design
- Optimal power transmission
- Quick assembly and disassembly