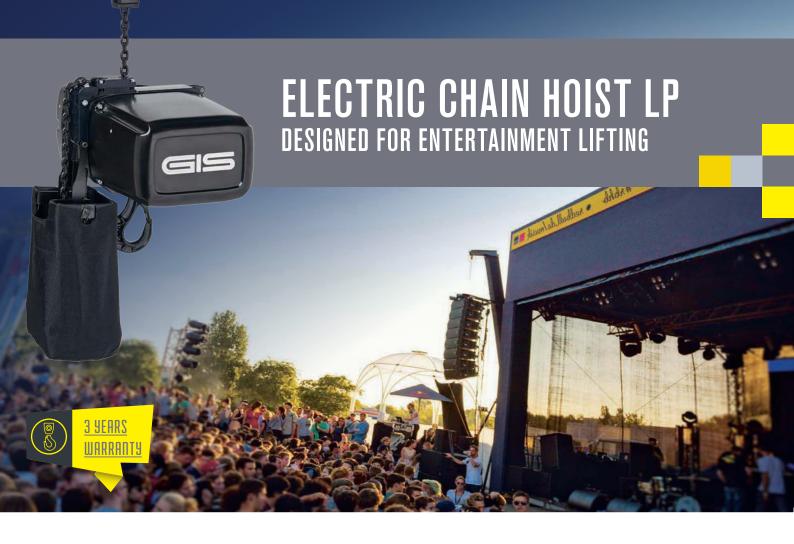

# WEATHERPROOF Long-Lasting Powerful Quiet Light

Versions BGV D8, D8 Plus, C1 or country/customer specific

60% increased lifting capacity for D8 hoist

Low dead weight, 12 kg only for 400 kg lifting capacity

Powerful built-in motor, speed up to 32m/min

Extremely quiet running, 65 dB sound pressure level only

Protection class IP65 and KTL-coating for mobile outdoor use

SWISSNESS Swiss Design Made in Switzerland Since 1957

# **OUTSTANDING FEATURES** LIFTING CAPACITY LPM/LP 100 - 800 KG

- Standard
- Dust proof
- Protected against water jets
- Outdoor operation
- Mobile use